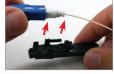

## Easy installation in under 2 minutes

▶ 1 Cutting Fiber

▶ 2 Inserting Fiber

▶ 3 Take Out Connector

The SENKO XP Fit Plus is a pre-polished, pre-assembled connector compatible with standard SC and LC connectors. No epoxy is required as an internal mechanical grip effectively holds the fiber in place and can be installed in under two minutes. Without polishing or adhesives, the XP Fit Plus makes on site installations quick and easy, diminishing the need for epoxy curing and hand polishing at the work site. The XP Fit Plus comes with an assembly jig and fiber holder for 250µm and 900µm tight buffered fiber, ensuring accurate alignment and fiber cleave when terminating.