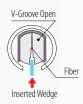

## Easy installation in under 2 minutes

▶ 1 Cutting Fiber

▶ 2 Inserting Fiber

▶ 3 Take Out Connector

The SENKO XP Fit Plus is a pre-polished, pre-assembled connector compatible with standard SC and LC connectors. No epoxy is required as an internal mechanical grip effectively holds the fiber in place and can be installed in under two minutes. Without polishing or adhesives, the XP Fit Plus makes on site installations quick and easy, diminishing the need for epoxy curing and hand polishing at the work site. The XP Fit Plus comes with an assembly jig and fiber holder for 250µm and 900µm tight buffered fiber, ensuring accurate alignment and fiber cleave when terminating.