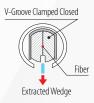

## Easy installation in under 2 minutes

▶ 1 Cutting Fiber

▶ 2 Inserting Fiber

▶ 3 Take Out Connector

The SENKO XP Fit Plus is a pre-polished, pre-assembled connector compatible with standard SC and LC connectors. No epoxy is required as an internal mechanical grip effectively holds the fiber in place and can be installed in under two minutes. Without polishing or adhesives, the XP Fit Plus makes on site installations quick and easy, diminishing the need for epoxy curing and hand polishing at the work site. The XP Fit Plus comes with an assembly jig and fiber holder for 250µm and 900µm tight buffered fiber, ensuring accurate alignment and fiber cleave when terminating.