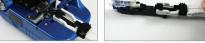

## Easy installation in under 2 minutes

▶ 1 Cutting Fiber

▶ 2 Inserting Fiber

▶ 3 Take Out Connector

The SENKO XP Fit Plus is a pre-polished, pre-assembled connector compatible with standard SC and LC connectors. No epoxy is required as an internal mechanical grip effectively holds the fiber in place and can be installed in under two minutes. Without polishing or adhesives, the XP Fit Plus makes on site installations quick and easy, diminishing the need for epoxy curing and hand polishing at the work site. The XP Fit Plus comes with an assembly jig and fiber holder for 250µm and 900µm tight buffered fiber, ensuring accurate alignment and fiber cleave when terminating.