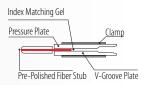

The XP-Fit Installation Kit contains everything needed for installation of the SC and LC XP FIT PLUS connectors. No epoxy, polishing film, or other consumables are required, and there is no need for electrical power.

#### FEATURES

- · Mechanical Splice (index matching gel)
- · Highly Stable & Reliable
- · Perfect Performance
- Compact Package
- · RoHS Compliant
- · Finished Connector meets UL94-V0 Flammability Rated
- · TIA/EIA 568-C.3 Compliant